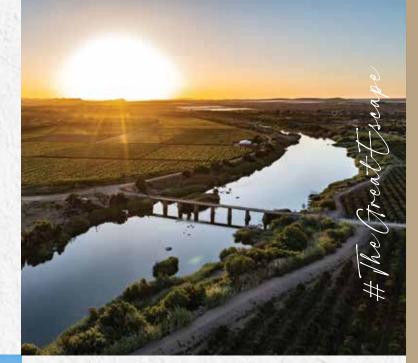

## Northern Cape

VISIT THE BIG HOLE IN KIMBERLEY

TAKE A RIVER CRUISE ON THE ORANGE RIVER

SEE THE QUIVER TREE FOREST

VISIT THE GOEGAP NATURE RESERVE

DRIVE THE NAMAQUALAND FLOWER ROUTE

| GO <b>STARGAZING</b> AT THE<br><b>SUTHERLAND OBSERVATORY</b><br>(SA LARGEST TELESCOPE) |
|----------------------------------------------------------------------------------------|
| VISIT THE AUGRABIES FALLS                                                              |
| TAKE A DIP IN THE<br>RIEMVASMAAK HOTSPRING                                             |
| VISIT KIMBERLEY MINE<br>MUSEUM                                                         |
| GO SANDBOARDING AT THE<br>WITSAND NATURE RESERVE                                       |